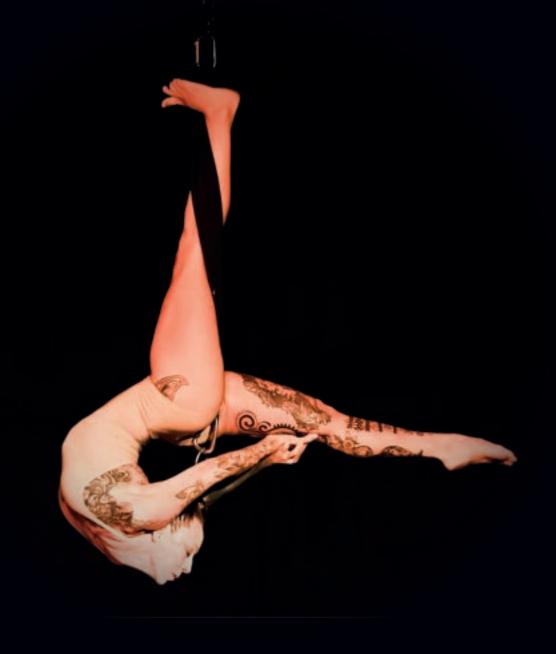

# GULEBRAS

SOUND & STAGE DUO

Culebras is an Argentinian duo that merges performance and live music, combining elements of south American folkloristic music with electronic and psychedelic rhythms as well as various circus disciplines like hair hanging, trapeze, contortion and stilts. This collective founded in 2020 consists of Ile Munay and Martín Santiago.

This 'scenic concert' invites the audience to remain standing so that the space may also serve as a dance floor.

The theatrical, circus like and participative interventions take place as the two artists perform their music and besiege the scene using a variety of dramatic dimensions.