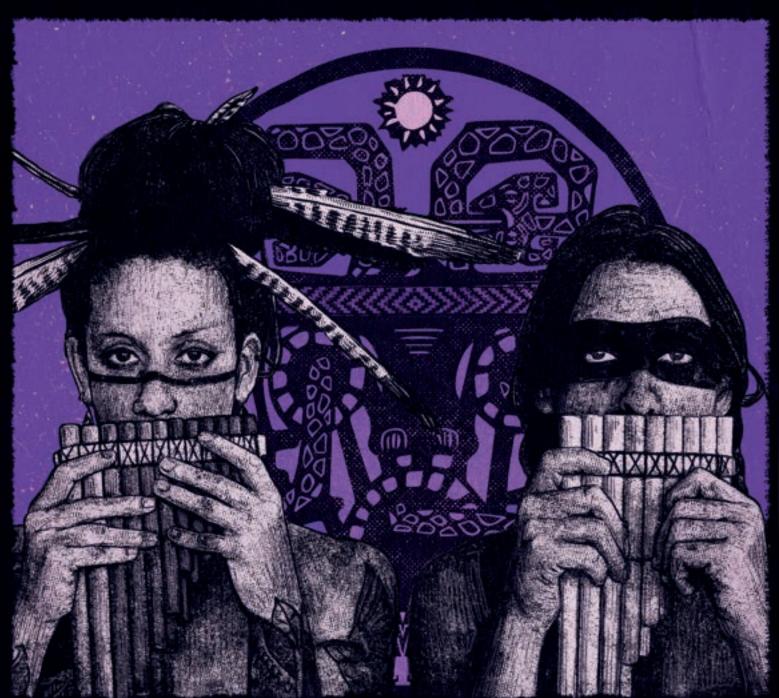

# GULEBRAS

SOUND & STAGE DUO

Culebras is an Argentinian duo that merges performance and live music, combining elements of south American folkloristic music with electronic and psychedelic rhythms as well as various circus disciplines like hair hanging, trapeze, contortion and stilts. This collective founded in 2020 consists of Ile Munay and Martín Santiago.

#### Cuando se baila

Second independent production that integrates rhythmical and melodic South American folklore elements with beats and digital atmospheres derived from tribal house, EDM, dub and psychedelic - dreamlike and at the same time very danceable. Electronic music, loops, singing and native instruments (sikus, quena, ocarinas) will guide you on your new trip with Culebras.