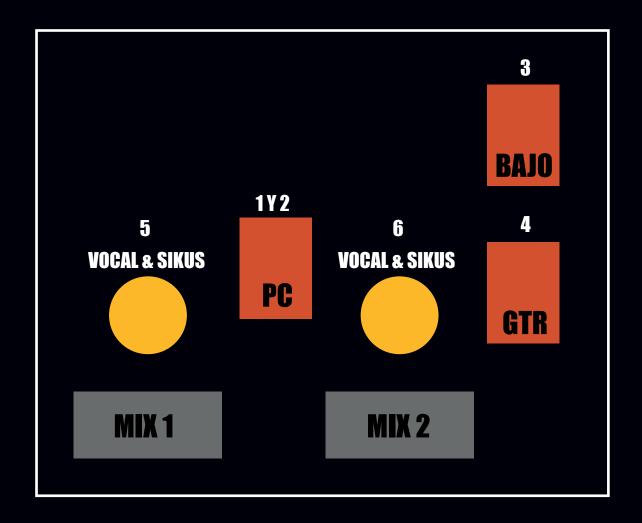

#### Sound Reader:

- 1. PC- Direct box L
- 2. PC- Direct box R
- 3. Electric Bass- Direct box
- 4. Electric guitar- Direct box
- 5. Vocal/Sikus-SM58
- 6. Vocal/Sikus-SM58