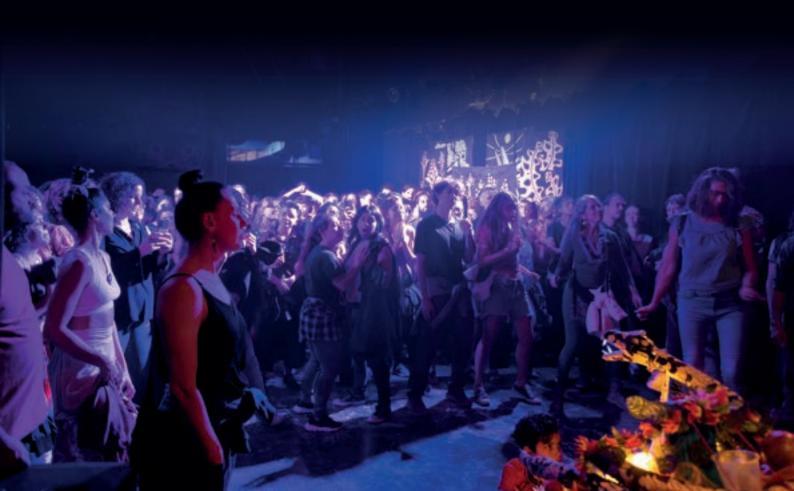

This 'scenic concert' invites the audience to remain standing so that the space may also serve as a dance floor.

The theatrical, circus like and participative interventions take place as the two artists perform their music and besiege the scene using a variety of dramatic dimensions.