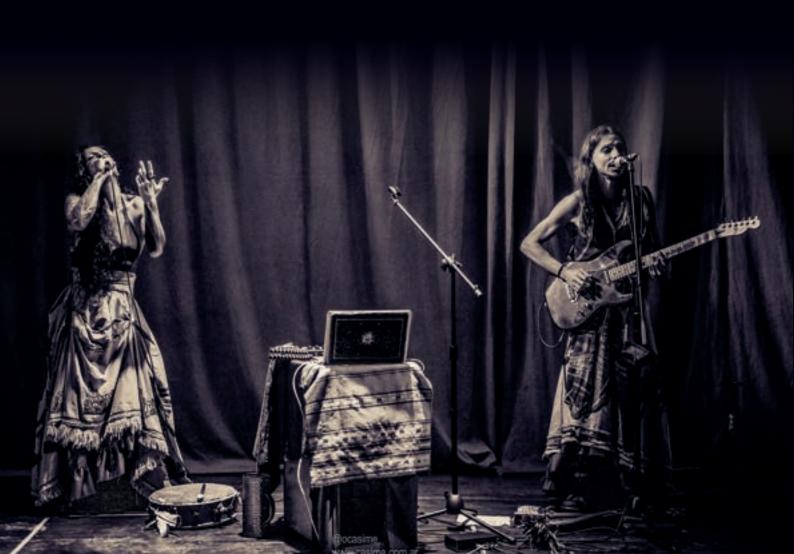

# GULEBRAS

SOUND & STAGE DUO

Culebras is an Argentinian duo that merges performance and live music, combining elements of south American folkloristic music with electronic and psychedelic rhythms as well as various circus disciplines like hair hanging, trapeze, contortion and stilts. This collective founded in 2020 consists of Ile Munay and Martín Santiago.

This 'scenic concert' invites the audience to remain standing so that the space may also serve as a dance floor.

The theatrical, circus like and participative interventions take place as the two artists perform their music and besiege the scene using a variety of dramatic dimensions.